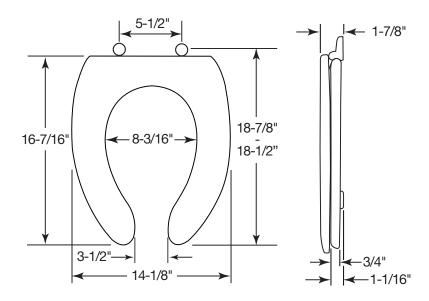

IDENTIAL MOLDED WOOD TOILET SEAT

## MODEL #

COLOR #

# 1550TTT

### DESCRIPTION:

Open front with cover, elongated, molded wood, multi-coat enamel finish toilet seat. Features two color-matched bumpers, color-matched plastic adjustable hinges with non-corrosive, TOP-TITE® bolts and wing nuts with STA-TITE® Seat Fastening System™. Hinges adjust up to 3/8" forwards and backwards.

### SPECIFICATIONS:

Size: **Elongated** Material: Molded Wood

**Open Front with Cover** Style:

**Bumpers:** Two

Hinges: Adjustable Plastic

Non-Corrosive Bolts and Wing Nuts with **Fastening System:** 

STA-TITE® Seat Fastening System™



**Adjustable Hinges** 

**Non-Corrosive Bolts and Wing Nuts** 

**TOP-TITE STA-TITE®** 

3/8" ADJUSTABLE HINGES





**NON-CORROSIVE BOLTS** AND WING NUTS

### DIMENSIONS:



Phone: 800-558-7651 Fax: 800-292-3647