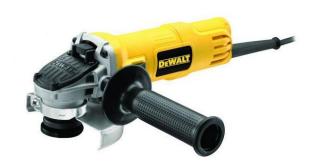

## **DWE4010-B5**

# 115mm Small Angle Grinder Slide Switch 730W 220V

### **FEATURES**

- A non locking Slider switch ensures the grinder switches off automatically when the unit is released
- Small girth allows user to maintain a comfortable grip, resulting in superior ergonomics
- ➤ The low profile gear case allows access to confined areas
- > Independent box and spring brush holder design increases brush life
- Fully leaded stator windings for increased motor durability
- Pop off brushes protect the armature from damage at the end of brush life resulting in greater motor durability
- Abrasion protected motor for increased durability
- Top positioned spindle lock allows maximum depth of cut
- 100% Ball bearing design increases efficiency and durability